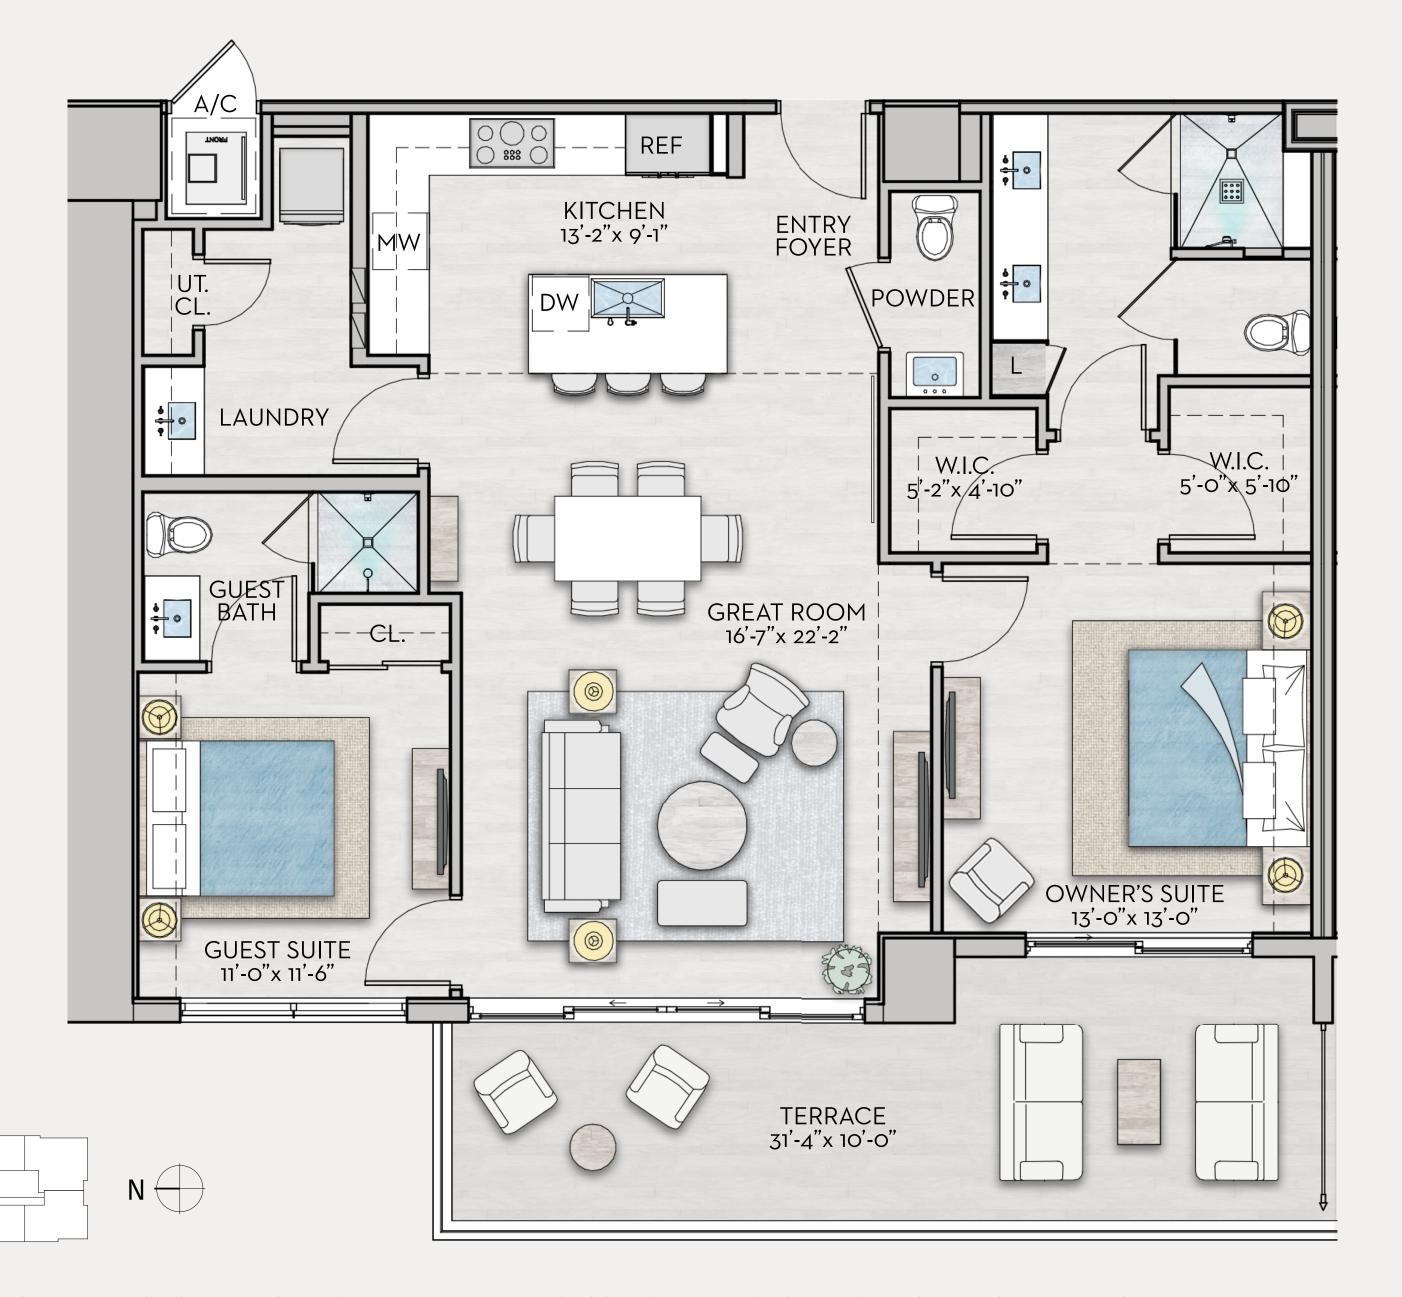

## HARMONY

Levels: 10-12

☐ 2 Bedrooms☐ 2.5 Baths

Interior: 1,312 sq ft
Exterior: 271 sq ft
Total: 1,583 sq ft

All dimensions are approximate. The floorplan is subject to change without notice. The seller reserves the absolute right, in its sole judgement and discretion, to substitute appliances, materials, fixtures and equipment of equal or greater value for those specified. There are various methods of calculating the total square footage of a condominium unit, and depending on the method of calculation, the quoted square footage of a condominium unit, and also includes interior columns and fifty percent of demising walls. The method for calculating residential square footage used in marketing materials is different than the method used for calculating residential square footage in the condominium documents. Please see the Declaration of Condominium for more information. The model shown includes options and upgrades that are not a part of a base residence pricing.