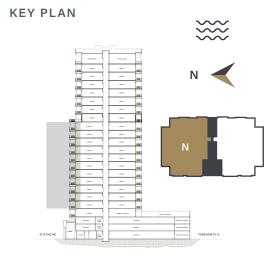

NORTH A / 5-15

## NORTH A Residences 5-15

## 3 BEDROOMS / 3 BATHS INTERIOR SQ. FT. 2,156 SF EXTERIOR SQ. FT. 341 SF TOTALS SQ. FT. 2,479 SF







All dimensions are approximate. The floor plan is subject to change without notice. The seller reserves the absolute right, in its sole judgment and discretion, to substitute appliances, materials, fixtures and equipment of equal or greater value for those specified. There are various methods of calculating the total square footage of a condominium unit, and depending on the method of calculation, the quoted square footage of a condominium unit may vary more than a normal amount. The total condominium square footages as shown in this brochure are based on the "Architectural Method" of measurement which measures the exterior perimeter of the condominium unit, and also includes interior columns and fifty percent of demising walls. The method for calculating residential square footage u