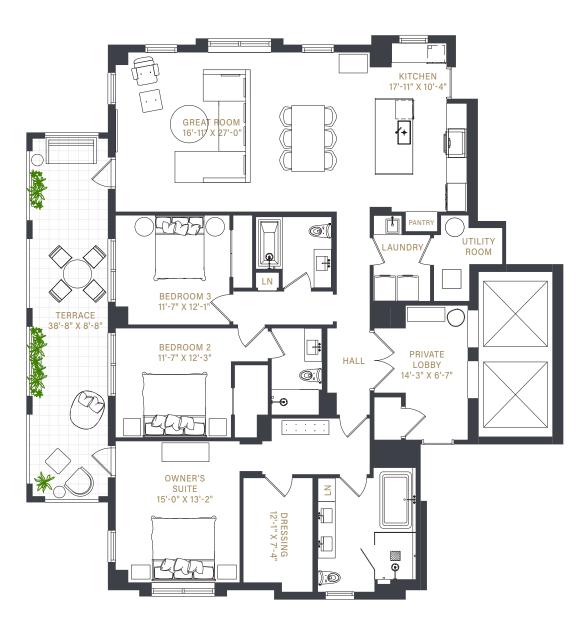

NORTH A / 5-15

## NORTH A Residences 5-15

## 3 BEDROOMS / 3 BATHS INTERIOR SQ. FT. 2,156 SF EXTERIOR SQ. FT. 341 SF TOTALS SQ. FT. 2,479 SF

All dimensions are approximate. The floor plan is subject to change without notice. The seller reserves the absolute right, in its sole judgment and discretion, to substitute appliances, materials, fixtures and equipment of equal or greater value for those specified. There are various methods of calculating the total square footage of a condominium unit, and depending on the method of calculation, the quoted square footage of a condominium unit may vary more than a normal amount. The total condominium square footages as shown in this brochure are based on the "Architectural Method" of measurement which measures the exterior perimeter of the condominium unit, and also includes interior columns and fifty percent of demising walls. The method for calculating residential square footage used in marketing materials is different than the method used for calculating residential square footage in the condominium documents. Please see the Declaration of Condominium for more information. The model shown includes options and upgrades that are not a part of a base residence pricing.