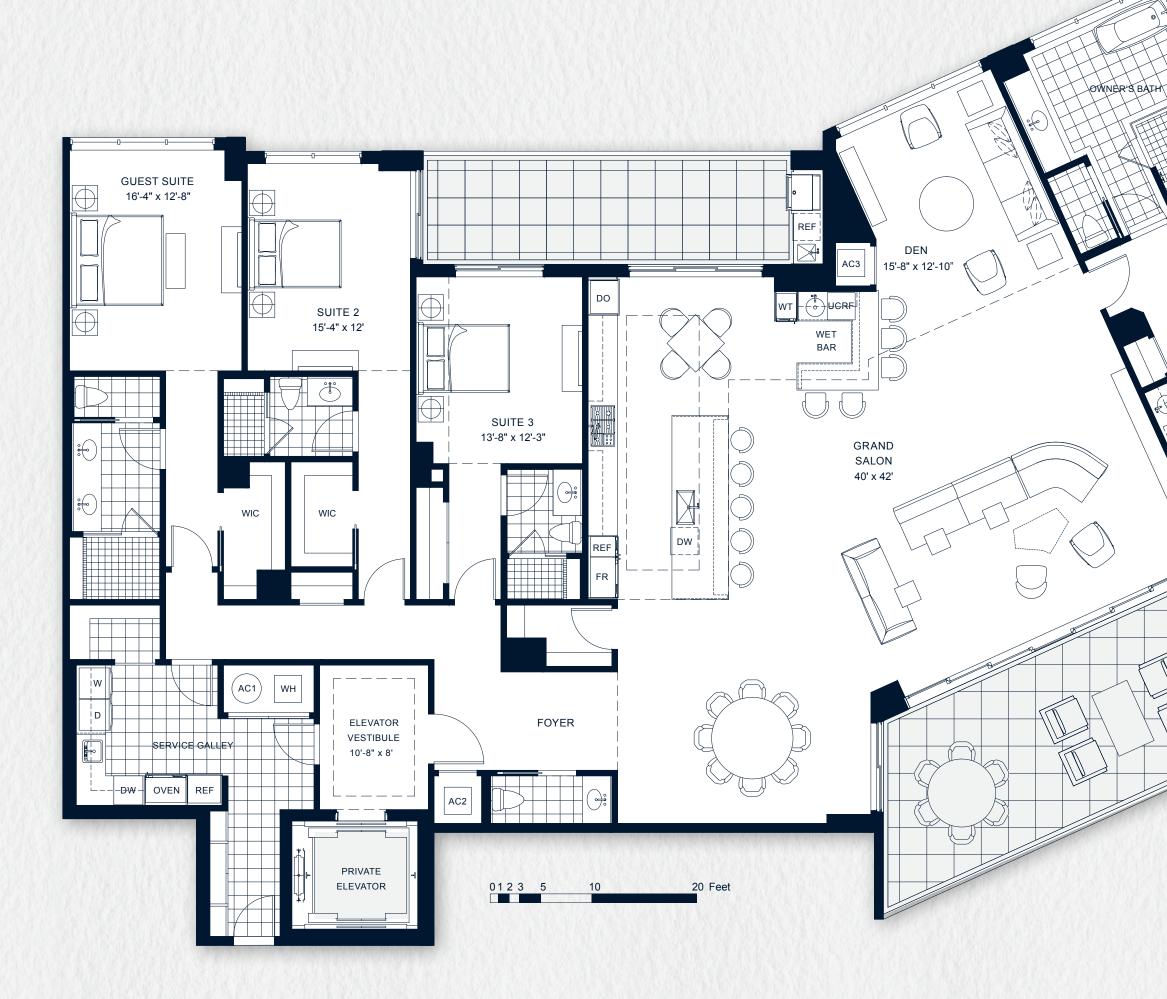

WARDROBE

OWNER'S

SUITE

15' x 17'

Physically the mirror image of its northern neighbor, Residence Eight also delights its owners with views that open expansively straight through the residence – from the waters of the Gulf to those of Sarasota Bay. Light is certain to play a theatrical role as the spaces bask in a southern exposure, yet also enjoy fiery sunsets in winter months. In all, over 5,000 square feet of indoor/ outdoor living that promise to invigorate each and every day.

## **RESIDENCE EIGHT**

4 BR / 4.5 BATH + DEN Interior: 4,482 sq.ft. Terraces: 771 sq.ft. Total Living Area: 5,253 sq.ft.

**OWNER'S BATH:** 25'-6" x 21' Wardrobe: 14' x 13'

SUITE 2 BATH:

W.I.C.: 7'-8" x 4'-6"

5'-8" x 9'-6"

**LARGE TERRACE:** *13'-4" x 42'* 

**2ND TERRACE:** 8'-4" x 27'

SERVICE GALLEY: 10'x 11'

SUITE 3 BATH: 9'-6" x 5'-6"

GUEST BATH: 16'-4" x 6'-8" W.I.C.: 10'-2" x 4'-6"