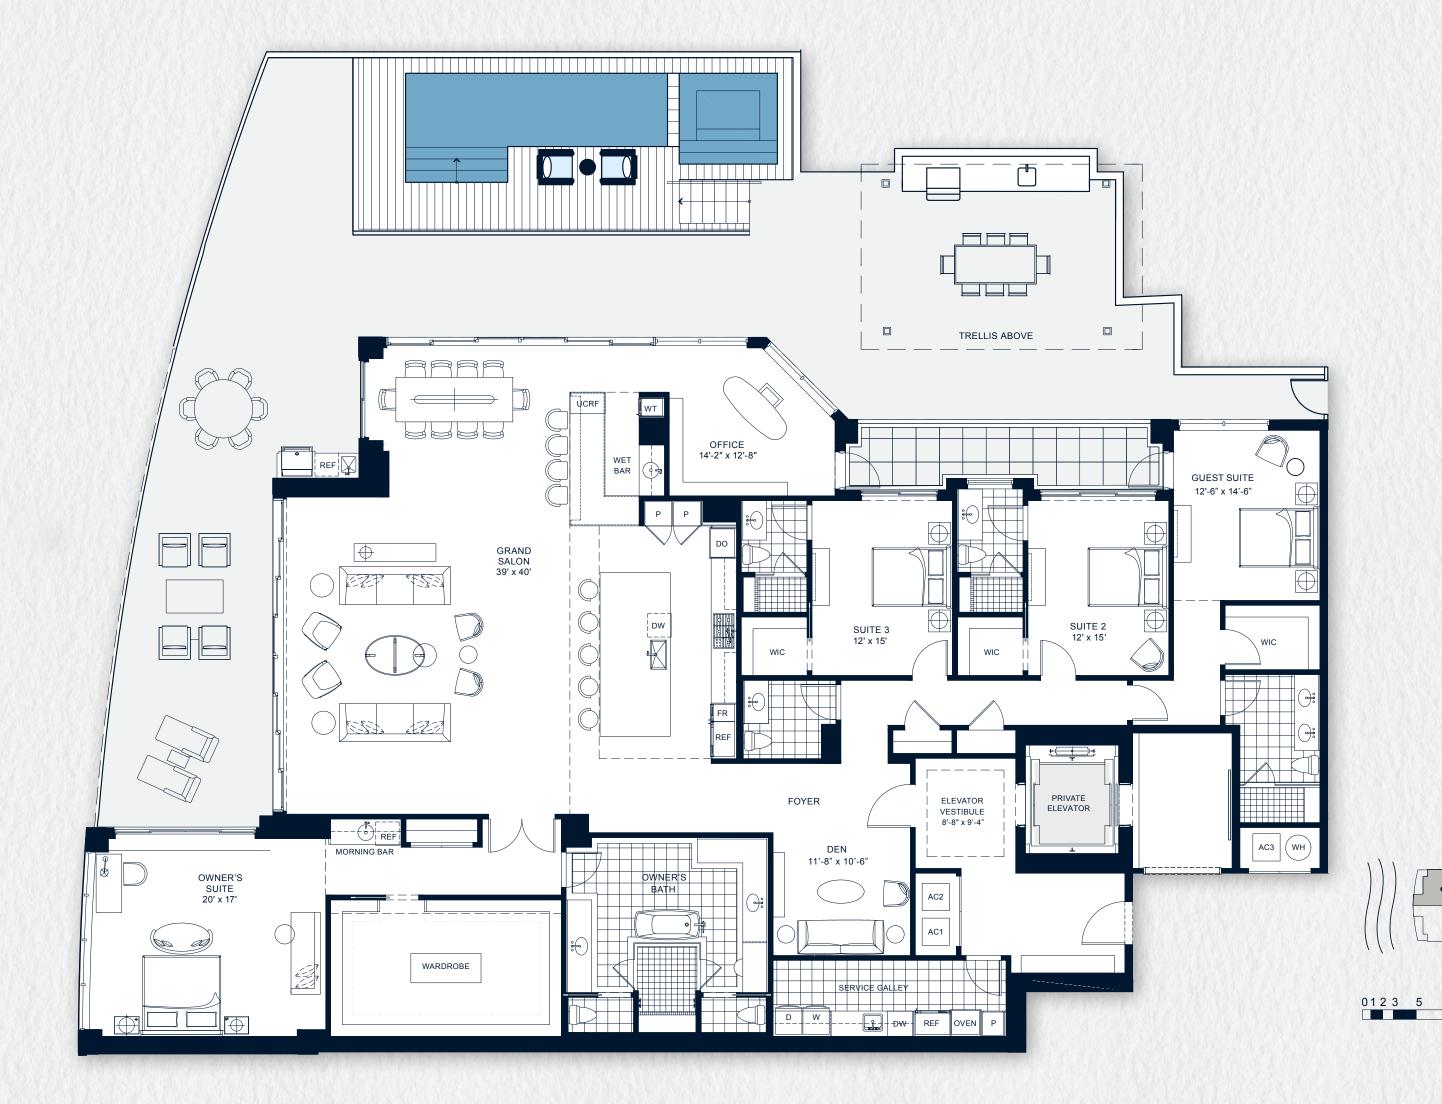

At Rosewood Residences Lido Key there is but one signature suite – a singular creation bringing all of the elements of a luxurious beachfront residence to the fore. The residence is the only one on the property's amenity level, where owners step out their door to dining, game rooms, and the spa. They also enjoy their own spacious terrace, with private pool, hot tub and expansive outdoor kitchen and dining area – a lifestyle that lives seamlessly indoors to out.

## **ROSEWOOD SUITE**

4 BR / 4.5 BATH + DEN

Interior: 4,662 sq.ft.

Terraces: 2,757 sq.ft.

Total Living Area: 7,419 sq.ft.

OWNER'S BATH: 17'-2" x 16'-8"

W.I.C: 19'-8" x 11'-8"

SUITE 2 BATH: 6'-8" x 12'-8" W.I. C.: 5'-6" x 5'

20 Feet

WEST TERRACE: 26'x 6'

POOL TERRACE:

2,601 sq.ft.

**SERVICE GALLEY:** 20'-0" x 6'-6"