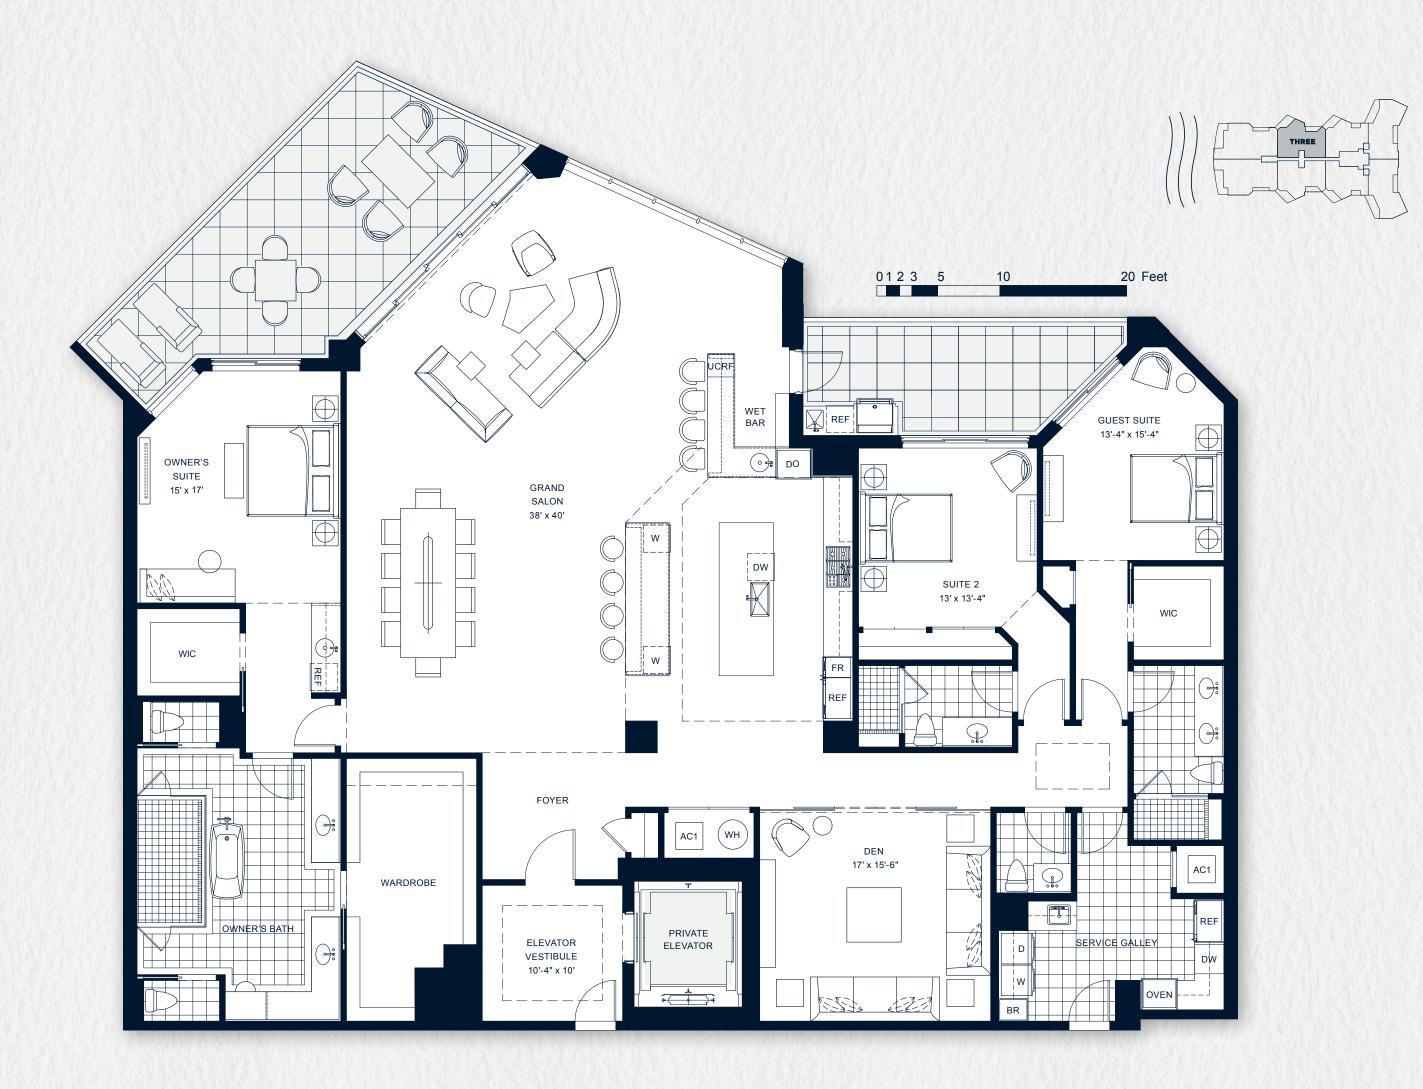

The drama begins with dazzling sunsets. But surely the main attraction is the grand salon, a welcoming gathering space punctuated by two expansive islands. Here too is a stylish bar that leads to two terraces and an outdoor kitchen. In all, 4,500+ square feet with three ensuite bedrooms, a guest suite set privately apart, and a service galley with second refrigerator and oven for catered gatherings.

## RESIDENCE THREE

3 BR / 3.5 BATH + DEN
Interior: 4,081 sq.ft.
Terraces: 572 sq.ft.
Total Living Area: 4,653 sq.ft.

## OWNER'S BATH: LARGE TERRACE:

23'-6" x 15'-0"

Wardrobe: 9'-6" x 19'-4" W.I.C: 7'6" x 6'4"

SUITE 2 BATH:

11'-4" x 6'-0"

**SERVICE GALLEY:** 16'-8" x 13'

2ND TERRACE:

13'-8" x 29'

## GUEST BATH:

6'-8" x 12'-8"

W.I. C.: 6'-8" x 6'-8"